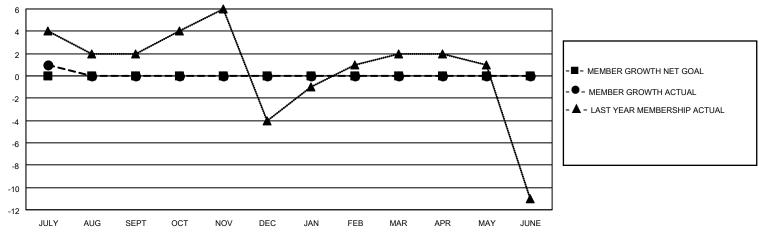

## GOALS AND ACTUAL MEMBERS CUMULATIVE

| DROPPED CLUBS: 0 |   | 4 CLUBS OF 20 ADDED 1 OR<br>MORE NEW MEMBERS | GENDER DISTRIBUTION                |              |  |
|------------------|---|----------------------------------------------|------------------------------------|--------------|--|
|                  |   | MALE                                         |                                    | 471 (71.58%) |  |
|                  |   |                                              | FEMALE                             | 187 (28.42%) |  |
| DROPPED MEMBERS  |   |                                              | NON BINARY                         | 0 (0.00%)    |  |
|                  |   |                                              | PREFER NOT TO ANSWER               | 0 (0.00%)    |  |
| DECEASED         | 1 |                                              |                                    |              |  |
| CLUB CANCELLED   | 0 | CLICK HERE FOR CUMULATIVE                    | TOTAL FAMILY UNIT MEMBERS 94       |              |  |
| OTHER            | 2 | MEMBERSHIP DATA                              |                                    |              |  |
| TOTAL            | 3 |                                              | FAMILY MEMBERS PAYING HALF DUES 49 |              |  |
|                  |   |                                              |                                    |              |  |